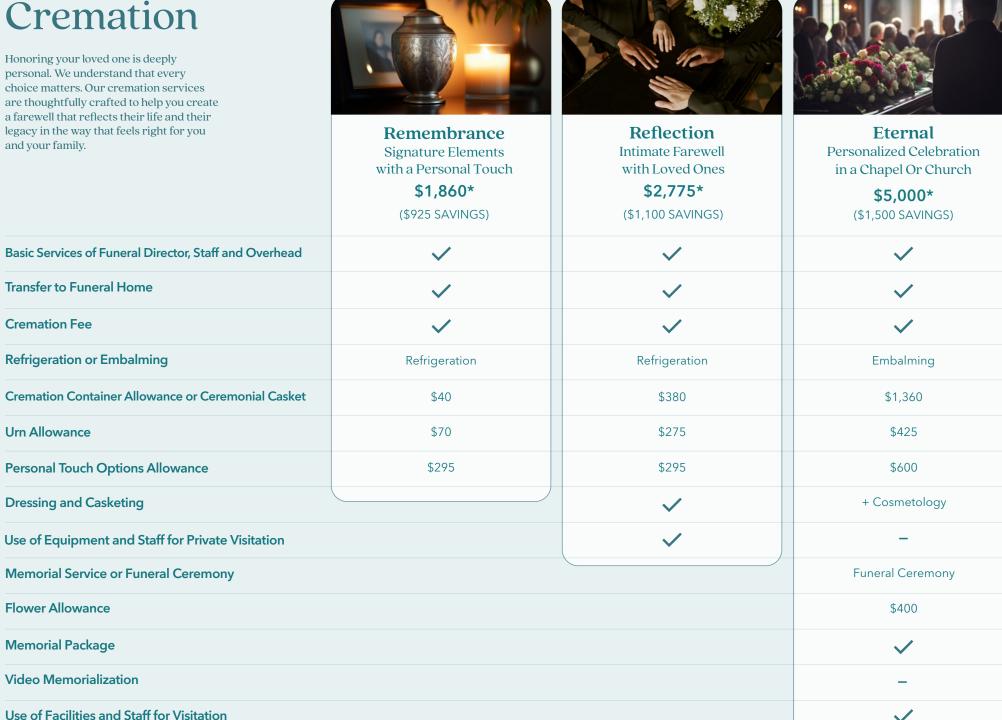

Honoring your loved one is deeply personal. We understand that every choice matters. Our cremation services a farewell that reflects their life and their legacy in the way that feels right for you and your family.